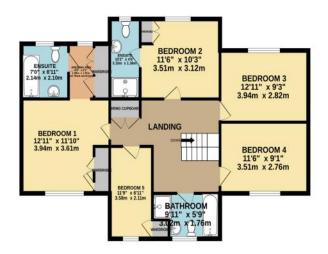

Five bedrooms • Two en-suites • Family bathroom

Moving to the first floor, you will find a galleried landing leading to five generously sized bedrooms, two of which have en-suite bathrooms, and a family bathroom.

Additional features of this property include a large driveway with ample off-road parking, a detached double garage and an attractive rear garden.

## 6 Bucketts Farm Close

Swanmore

Hampshire

SO32 2NT

GROUND FLOOR 1ST FLOOR

6 Bucketts Farm Close

Whilst every attempt has been made to ensure the accuracy of the floorplan contained here, measurements of doors, windows, rooms and any other items are approximate and no responsibility is taken for any error, omission or mis-statement. This plan is for illustrative purposes only and should be used as such by any prospective purchaser. The services, systems and appliances shown have not been tested and no guarantee as to their operability or efficiency can be given.