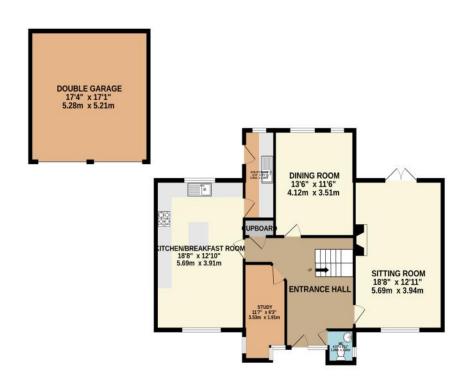

## PROPERTY FEATURES

A detached property offering spacious well-presented accommodation in a popular village location

Sitting room • Study • Dining room • Kitchen/breakfast room • Utility room • Cloakroom

## **DESCRIPTION**

We are delighted to present this stunning five bedroom detached family home, situated in a sought-after and established location in the heart of the village.

The ground floor offers a welcoming entrance hall, a bright, spacious sitting room with doors to the garden, a formal dining room, a large kitchen/breakfast room, a separate utility room, a study and a cloakroom.

Moving to the first floor, you will find a galleried landing leading to five generously sized bedrooms, two of which have en-suite bathrooms, and a family bathroom.

Additional features of this property include a large driveway with ample off-road parking, a detached double garage and an attractive rear garden.

## 6 Bucketts Farm Close

Swanmore

Hampshire

SO32 2NT

GROUND FLOOR 1ST FLOOR

6 Bucketts Farm Close

Whilst every attempt has been made to ensure the accuracy of the floorplan contained here, measurements of doors, windows, rooms and any other items are approximate and no responsibility is taken for any error, omission or mis-statement. This plan is for illustrative purposes only and should be used as such by any prospective purchaser. The services, systems and appliances shown have not been tested and no guarantee as to their operability or efficiency can be given.